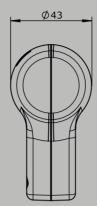

## Palm grip B29

The palm grip B29 has different equipment options for many requirements. It is compatible with our multi-axis and single-axis controller or mounted on hydraulic drives. The palm grip has a highly flexible single wire (0,1 qmm, 450 mm long). The mounting piece for the drive rod can be supplied with a tapped hole 12 mm (standard) or 10 mm.