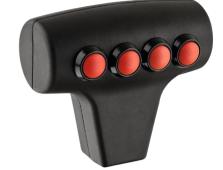

## Palm grip B29

The palm grip B29 has different equipment options for many requirements. It is compatible with our multi-axis and single-axis controller or mounted on hydraulic drives. The palm grip has a highly flexible single wire (0,1 qmm, 450 mm long). The mounting piece for the drive rod can be supplied with a tapped hole 12 mm (standard) or 10 mm.

## **Palm grip** B29