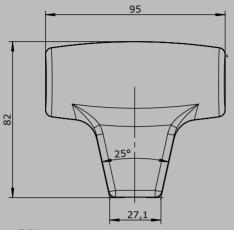

## Palm grip B29

The palm grip B29 has different equipment options for many requirements. It is compatible with our multi-axis and single-axis controller or mounted on hydraulic drives. The palm grip has a highly flexible single wire (0,1 qmm, 450 mm long). The mounting piece for the drive rod can be supplied with a tapped hole 12 mm (standard) or 10 mm.