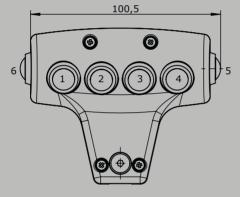

## **B29**

Edition: Push button installed Pos. 1-6

Edition: Sensor installed Pos. 6, Push button installed Pos. 3,4

Edition: Sensor installed Pos. 5, Push button installed Pos. 1,2

Technical details may vary based on configuration or application! Technical data subject to change without notice!