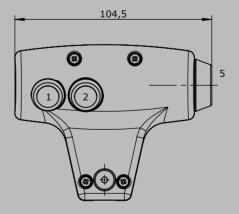

## **B29**

Edition: Push button installed Pos. 1-6

Edition: Sensor installed Pos. 6, Push button installed Pos. 3,4

Edition: Sensor installed Pos. 5, Push button installed Pos. 1,2

Technical details may vary based on configuration or application! Technical data subject to change without notice!