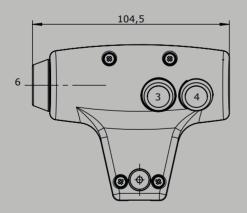

## **B29**

Edition: Push button installed Pos. 1-6

Edition: Sensor installed Pos. 6, Push button installed Pos. 3,4

Edition: Sensor installed Pos. 5, Push button installed Pos. 1,2

Technical details may vary based on configuration or application! Technical data subject to change without notice!