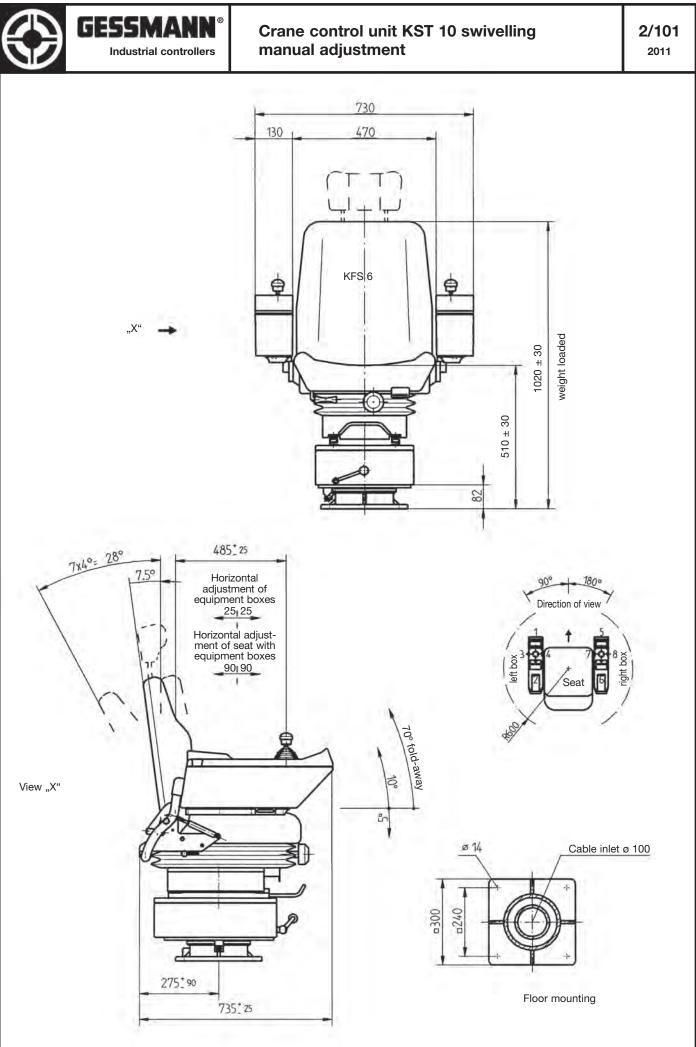

| C                          |                                                                                                                                                                                                                | rane control unit k<br>anual adjustment | ntrol unit KST 10 swivelling<br>djustment                                                                                                                                                                                   |                                                                                 |                |                              | <b>2/100</b><br>2011 |  |
|----------------------------|----------------------------------------------------------------------------------------------------------------------------------------------------------------------------------------------------------------|-----------------------------------------|-----------------------------------------------------------------------------------------------------------------------------------------------------------------------------------------------------------------------------|---------------------------------------------------------------------------------|----------------|------------------------------|----------------------|--|
|                            |                                                                                                                                                                                                                |                                         |                                                                                                                                                                                                                             | crane control unit K<br>provides a high deg                                     |                |                              |                      |  |
|                            |                                                                                                                                                                                                                |                                         | The standard design includes following:                                                                                                                                                                                     |                                                                                 |                |                              |                      |  |
|                            |                                                                                                                                                                                                                |                                         | Equipment boxes: plastic PU foam<br>The equipment boxes with the devices can be vertically and<br>horizontally adjusted together with the armrests. Cabling is run<br>through a duct in the cross-member. (Terminal block). |                                                                                 |                |                              |                      |  |
|                            |                                                                                                                                                                                                                |                                         | oilhydraulic                                                                                                                                                                                                                | able spring mounted<br>vibration absorptior<br>meable artificial leath          | n system, we   | ght adjustr                  |                      |  |
|                            |                                                                                                                                                                                                                |                                         | Inclination                                                                                                                                                                                                                 | sibilities: Seat horizo<br>of cushion, backrest<br>ing for optimum spri         | and armrest    | also adjust                  | able.                |  |
|                            |                                                                                                                                                                                                                |                                         | cabling. Th                                                                                                                                                                                                                 | er: Steel section, top<br>e seat can be tilted t<br>cross-member is ac          | backwards so   |                              |                      |  |
|                            | and the second second                                                                                                                                                                                          |                                         |                                                                                                                                                                                                                             | Zero-end-float spring<br>180° right, 90° left, s                                |                |                              |                      |  |
|                            | Type KST10KFS6                                                                                                                                                                                                 |                                         | epoxy-resir<br>textured va                                                                                                                                                                                                  | nent: Anti-corrosion<br>n paint, standard colo<br>rnish<br>nted metal parts are | our RAL 901    | black.                       |                      |  |
| Perm                       | hissible ambient temperature Operation -40° (                                                                                                                                                                  |                                         | Description da                                                                                                                                                                                                              | ata see catalog 5/02                                                            | 3              |                              |                      |  |
| Dam<br>Dam                 | storage -50° C<br>ate resistance<br>p heat constant IEC 60068-2-78<br>p heat cyclic IEC 60068-2-30<br>ee of protection IP 54 IEC/EN 60                                                                         | 10 +00 0                                | 2000.1911011 44                                                                                                                                                                                                             |                                                                                 | -              |                              |                      |  |
| Pos.                       |                                                                                                                                                                                                                |                                         |                                                                                                                                                                                                                             |                                                                                 | Weight<br>kg   | Туре                         | Price<br>EURO        |  |
| 1<br>2<br>3<br>4           | Crane control unit standard designCrane control unit standard designCrane control unit standard designCrane control unit standard designwithout swivel base and cross-member                                   |                                         |                                                                                                                                                                                                                             |                                                                                 | 48<br>48<br>38 | KST 10<br>KST 101<br>KST 102 |                      |  |
| 5<br>6<br>7                | 5 additional variations for driver's seat KFS 6 see catalog 2/134   7 7                                                                                                                                        |                                         |                                                                                                                                                                                                                             |                                                                                 |                | KFS 6                        |                      |  |
| 8<br>9<br>10<br>11         | Footrest mounted onto swivel base adjustable ± 30 mm                                                                                                                                                           |                                         |                                                                                                                                                                                                                             |                                                                                 | 8              |                              |                      |  |
| 12<br>13<br>14<br>15<br>16 | Plate for horizontal manual adjustment of control unit adjustable ± 250 mm<br>14<br>15                                                                                                                         |                                         |                                                                                                                                                                                                                             |                                                                                 | 95             |                              |                      |  |
| 18<br>19                   | 8                                                                                                                                                                                                              |                                         |                                                                                                                                                                                                                             |                                                                                 |                |                              |                      |  |
| 20<br>21<br>22             | Multi-axis controller V11, V 14, V 25, V 85 see c                                                                                                                                                              | atalog 1/110                            |                                                                                                                                                                                                                             |                                                                                 |                |                              |                      |  |
| 23<br>24                   | Command and indicating devices see catalog 1/360                                                                                                                                                               |                                         |                                                                                                                                                                                                                             |                                                                                 |                |                              |                      |  |
| 30<br>31<br>32             | Terminal block 4 mm <sup>2</sup> without wiring each terminal<br>Terminal block 4 mm <sup>2</sup> with wiring wire 1 mm <sup>2</sup> each<br>External wiring single wire highly flexible 1,5 mm <sup>2</sup> 5 |                                         |                                                                                                                                                                                                                             |                                                                                 |                | KL<br>KL                     |                      |  |
| 33                         | Additional or subtract price each metre                                                                                                                                                                        |                                         |                                                                                                                                                                                                                             |                                                                                 |                |                              |                      |  |
| 40<br>41<br>42             | Special painted<br>Indicating labels not engraved with 2 or 4 arrows                                                                                                                                           |                                         |                                                                                                                                                                                                                             |                                                                                 |                |                              |                      |  |
| 42                         | Engraving, each 10 characters                                                                                                                                                                                  |                                         |                                                                                                                                                                                                                             |                                                                                 |                |                              |                      |  |